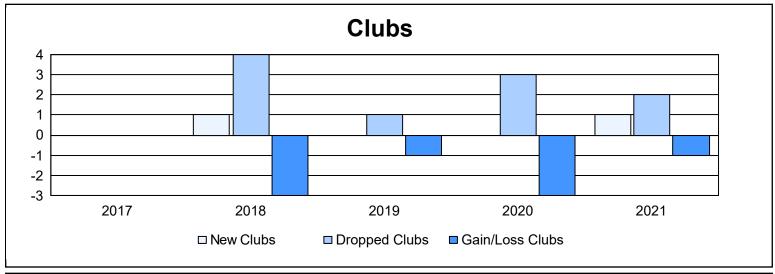

District T 2

As of June 2021 Cumulative

| Year      | New<br>Clubs | Dropped<br>Clubs | Gain/<br>Loss<br>Clubs | New<br>Members | Charter<br>Members | Reinstate<br>Members | Transfer<br>Members | Total<br>Member<br>Added | Total<br>Members<br>Dropped | Gain/<br>Loss<br>Members |
|-----------|--------------|------------------|------------------------|----------------|--------------------|----------------------|---------------------|--------------------------|-----------------------------|--------------------------|
| 2016-2017 | 0            | 0                | 0                      | 75             | 0                  | 4                    | 9                   | 88                       | 105                         | -17                      |
| 2017-2018 | 1            | 4                | -3                     | 50             | 20                 | 1                    | 5                   | 76                       | 141                         | -65                      |
| 2018-2019 | 0            | 1                | -1                     | 16             | 1                  | 3                    | 3                   | 23                       | 75                          | -52                      |
| 2019-2020 | 0            | 3                | -3                     | 15             | 3                  | 1                    | 6                   | 25                       | 71                          | -46                      |
| 2020-2021 | 1            | 2                | -1                     | 58             | 25                 | 10                   | 9                   | 102                      | 88                          | 14                       |
| Average   | 0            | 2                | -2                     | 43             | 10                 | 4                    | 6                   | 63                       | 96                          | -33                      |